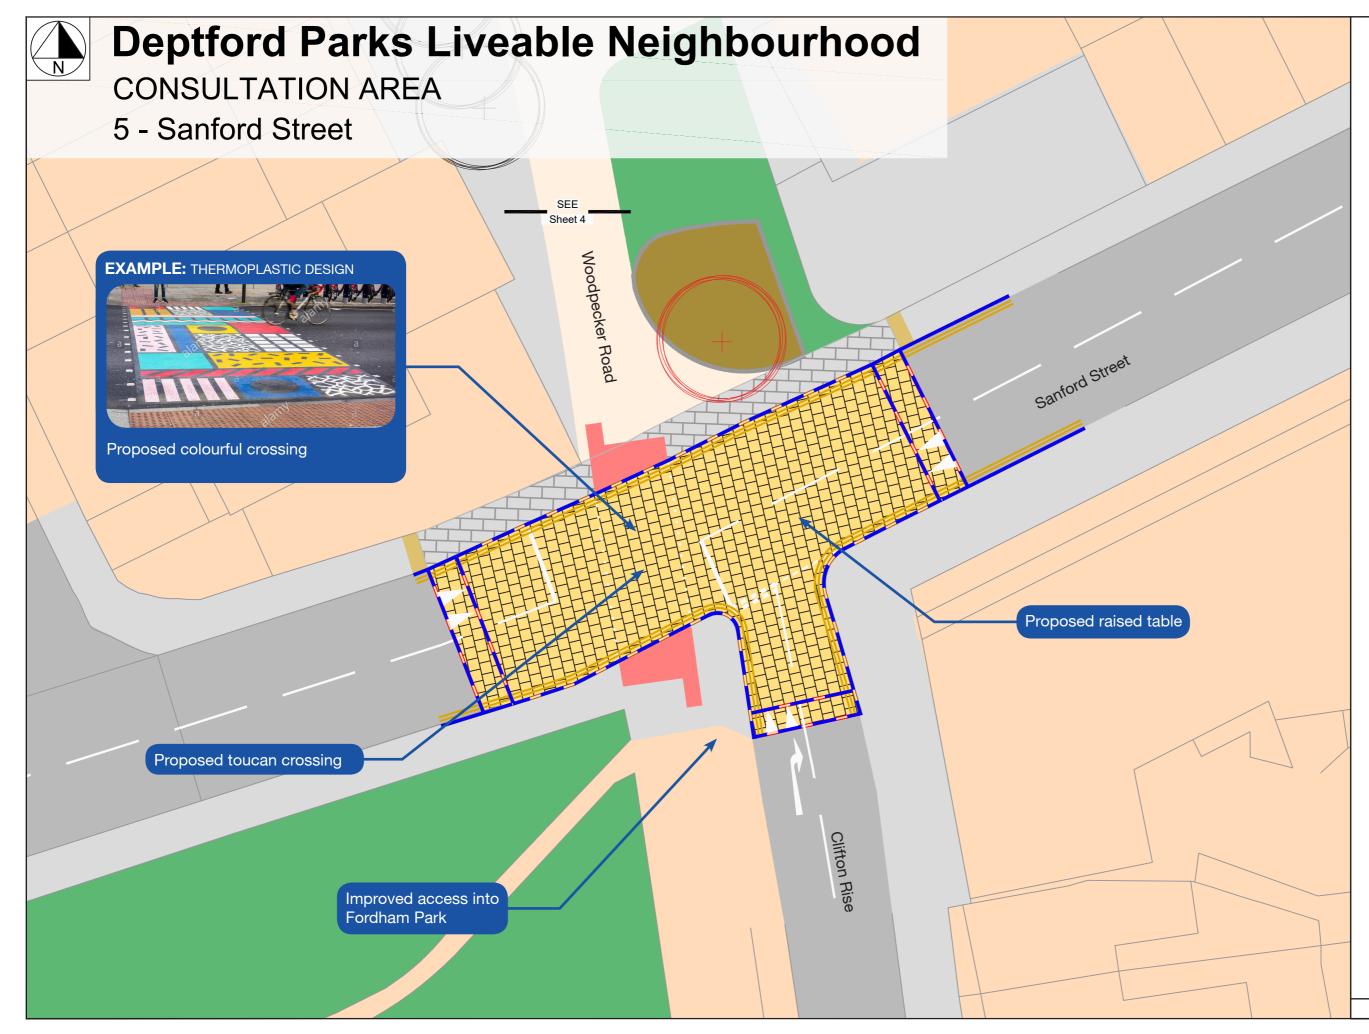

## OCTOBER 2019

Working in partnership with:

| Key:      |                                             |
|-----------|---------------------------------------------|
|           | Outside of project scope                    |
|           | Proposed footway<br>paving                  |
|           | Existing carriageway                        |
|           | Existing footway                            |
|           | Raised table<br>(granite setts)             |
|           | Proposed resin bound gravel path            |
|           | Existing green space                        |
|           | Tactile paving for<br>uncontrolled crossing |
|           | Tactile paving for<br>controlled crossing   |
|           | Existing line markings                      |
|           | Proposed white line<br>markings             |
|           | Existing kerb                               |
|           | Proposed kerb                               |
|           | Proposed flush kerb                         |
|           | Proposed yellow line<br>markings            |
| $\odot$   | Existing tree                               |
| $(\cdot)$ | Existing tree to be<br>removed              |