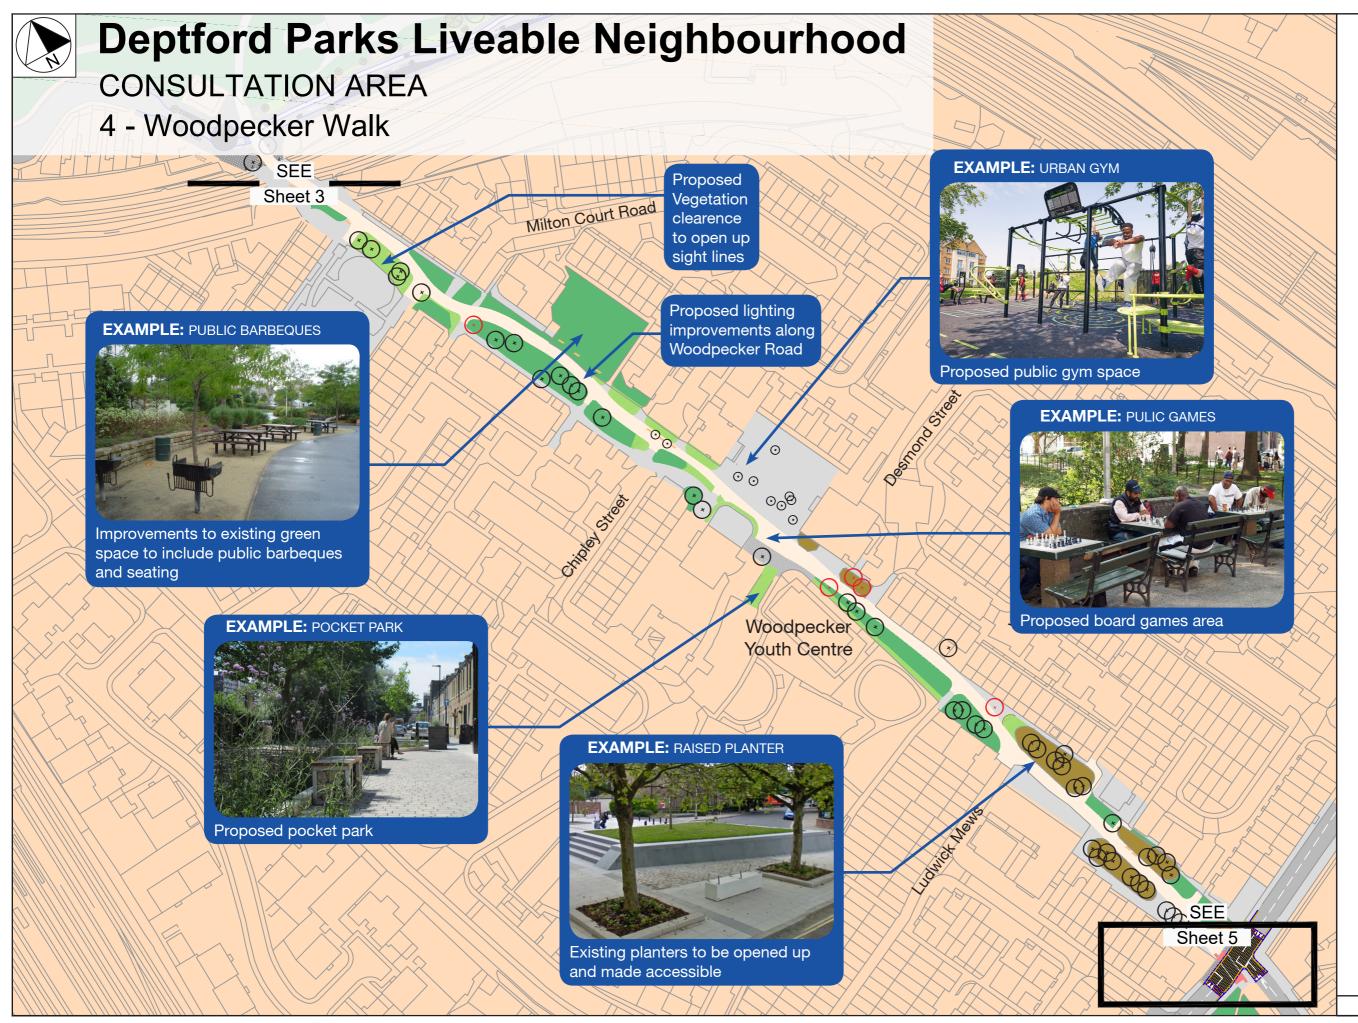

Working in partnership with:

| Key:       |                                     |
|------------|-------------------------------------|
|            | Outside of project scope            |
|            | Proposed footway<br>paving          |
|            | Existing footway                    |
|            | Proposed resin bound<br>gravel path |
|            | Existing green space                |
| $\searrow$ | Proposed green space                |
|            | Existing planters to be<br>improved |
| $\odot$    | Existing tree                       |
| $\bigcirc$ | Existing tree to be<br>removed      |
| 8          | Proposed tree                       |
| ്          | Proposed bollard                    |
|            | Proposed seating                    |